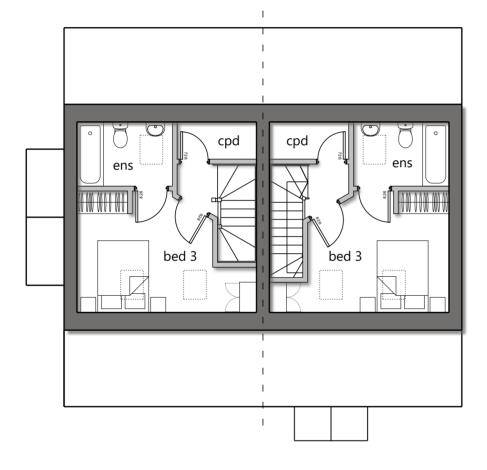

DRAWING NUMBER 1784\_10

second floor plan

roof plan

# LytleAssociates THE FOUNTAIN HEAD QUARRY STREET GUILDFORD SURREY GU1 3UY 01483 301661 LYTLE-ASSOCIATES.COM CLIENT PROJECT

Copperwood Pitts Works, Developments Ltd. Colemansmoor Road Proposed Second Floor and Roof Plan DRAWING NUMBER

DRAWING NUMBER 1784\_20

second floor plan

roof plan

CLIENT

Proposed Second Floor and Roof Plan

Proposed Second Floor DRAWING NUMBER

1701 21 Plots 4-5

BY CHECK DATE REV AMENDMENT

Copperwood

Developments Ltd.

LytleAssociates The Fountain Head Quarry Street Guildford Surrey Gui 3UY 01483 301661 LYTLE-ASSOCIATES.COM