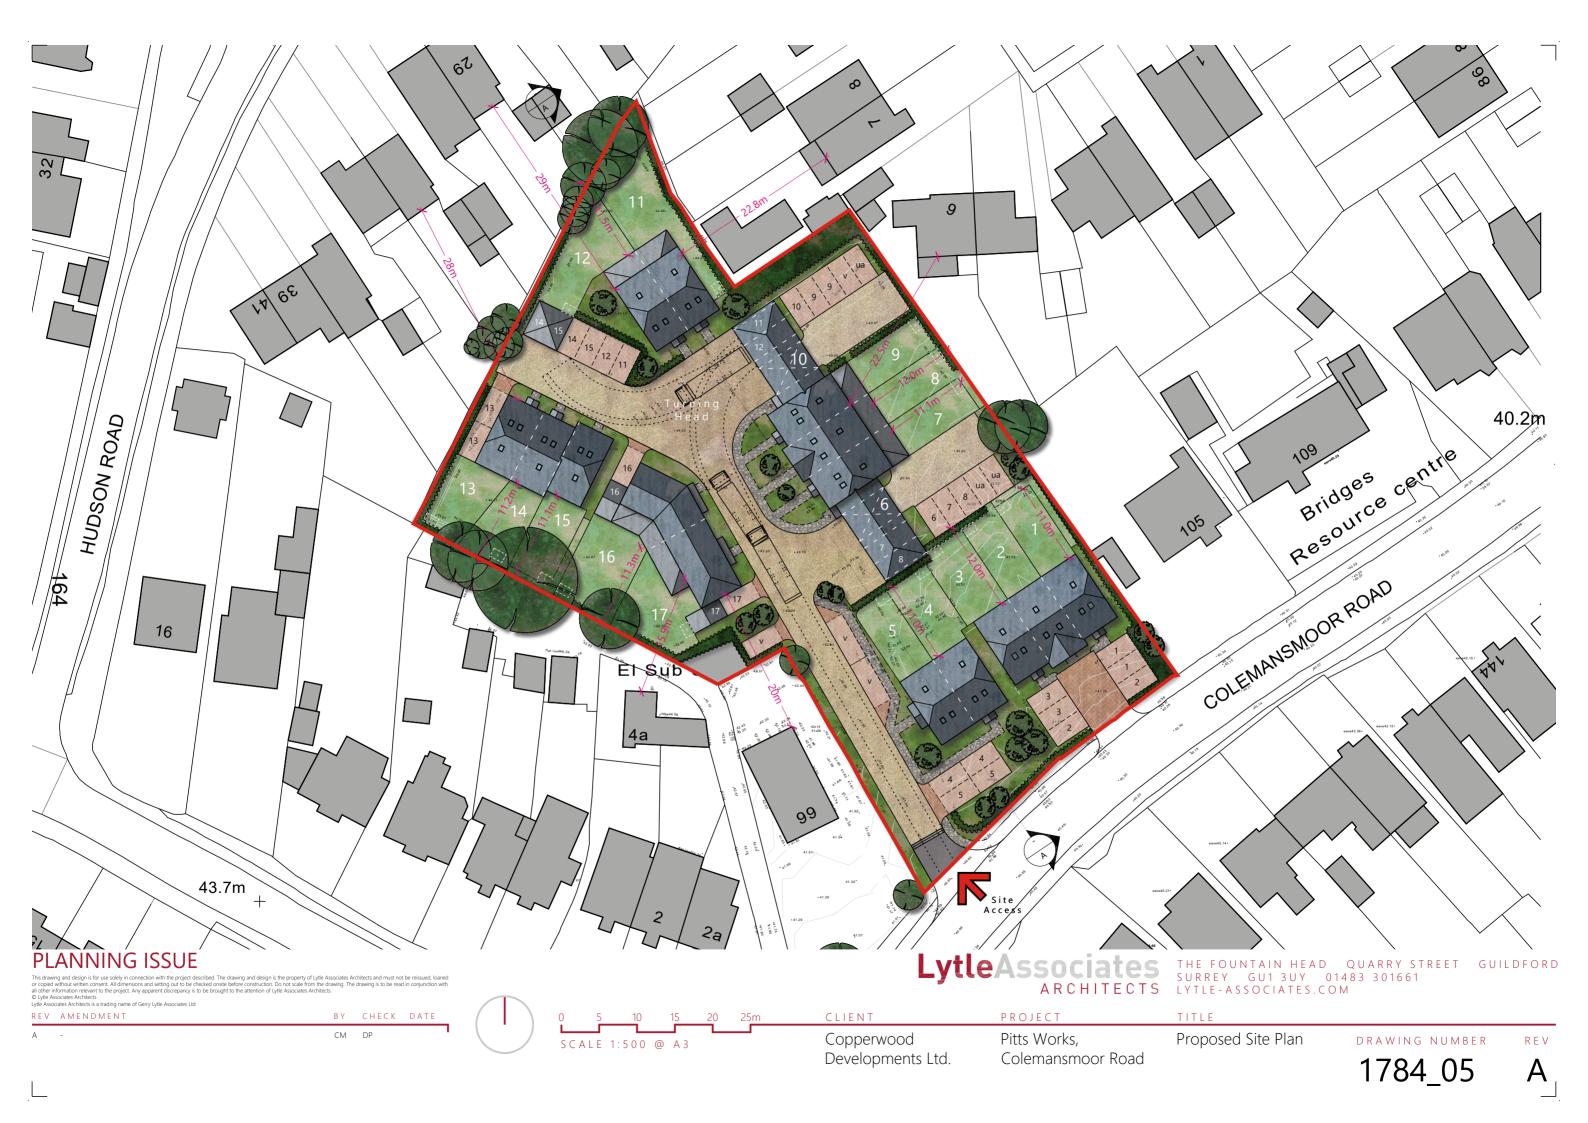

ground floor plan

first floor plan

### **PLANNING ISSUE**

REV AMENDMENT BY CHECK DATE



CLIENT

PROJECT

LytleAssociates THE FOUNTAIN HEAD QUARRY STREET GUILDFORD SURREY GU1 3UY 01483 301661 LYTLE-ASSOCIATES.COM

Copperwood Pitts Works, Developments Ltd. Colemansmoor Road Proposed Ground and First Floor Plan Plots 1-3

DRAWING NUMBER 1784\_10





second floor plan

roof plan

### PLANNING ISSUE

BY CHECK DATE REV AMENDMENT



# LytleAssociates THE FOUNTAIN HEAD QUARRY STREET GUILDFORD SURREY GU1 3UY 01483 301661 LYTLE-ASSOCIATES.COM CLIENT PROJECT

Copperwood Pitts Works, Developments Ltd. Colemansmoor Road Proposed Second Floor and Roof Plan DRAWING NUMBER

Plots 1-3



BY CHECK DATE REV AMENDMENT

SCALE 1:100 @ A3

LytleAssociates The Fountain Head Quarry Street Guildford Surr