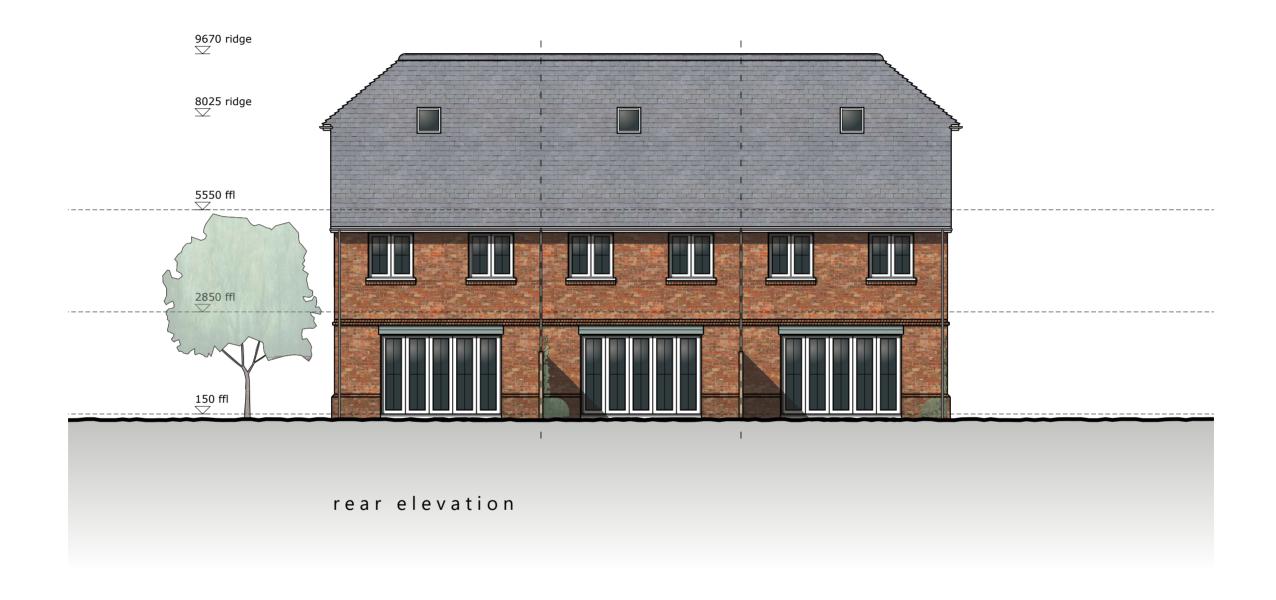

CLIENT PROJECT

Copperwood Developments Ltd. Pitts Works, Colemansmoor Road Proposed Rear Elevation DRAWING NUMBER Plots 1-3

1784\_13

side elevation side elevation