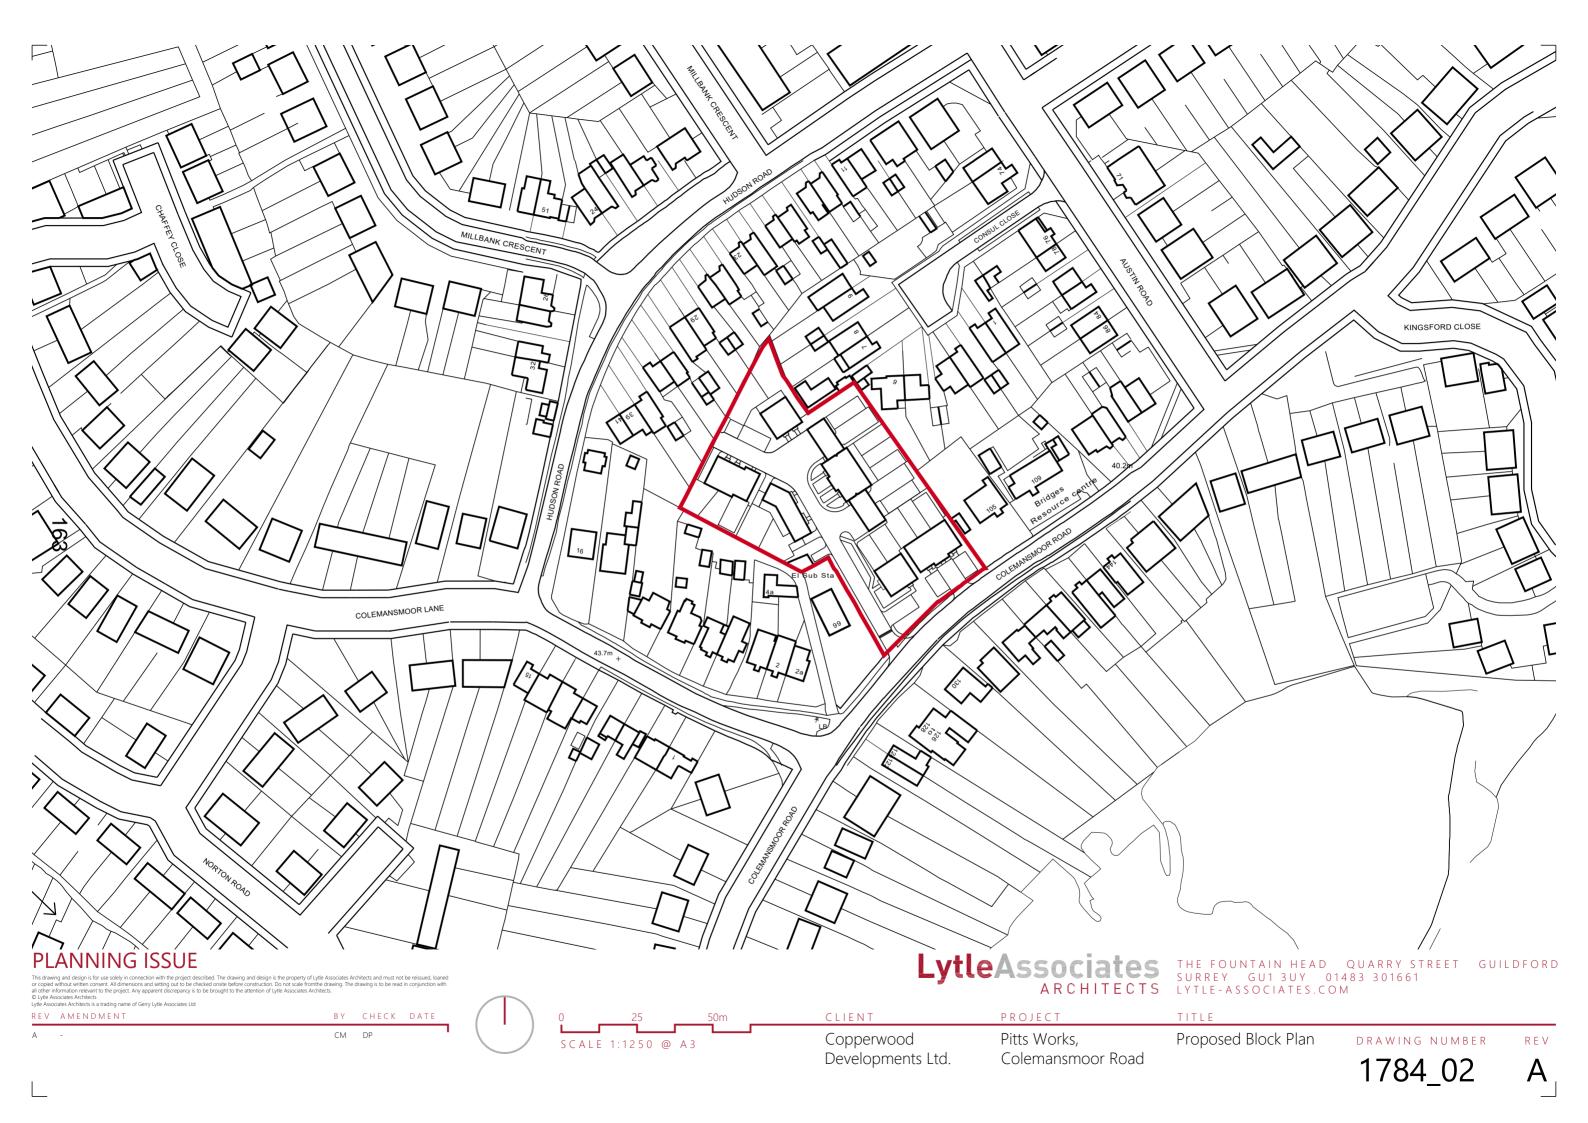

### **PLANNING ISSUE**

REV AMENDMENT BY CHECK DATE

CLIENT

PROJECT

LytleAssociates THE FOUNTAIN HEAD QUARRY STREET GUILDFORD SURREY GU1 3UY 01483 301661 LYTLE-ASSOCIATES.COM

Copperwood Pitts Works, Developments Ltd. Colemansmoor Road Proposed Ground and First Floor Plan Plots 1-3

DRAWING NUMBER 1784\_10

second floor plan

roof plan