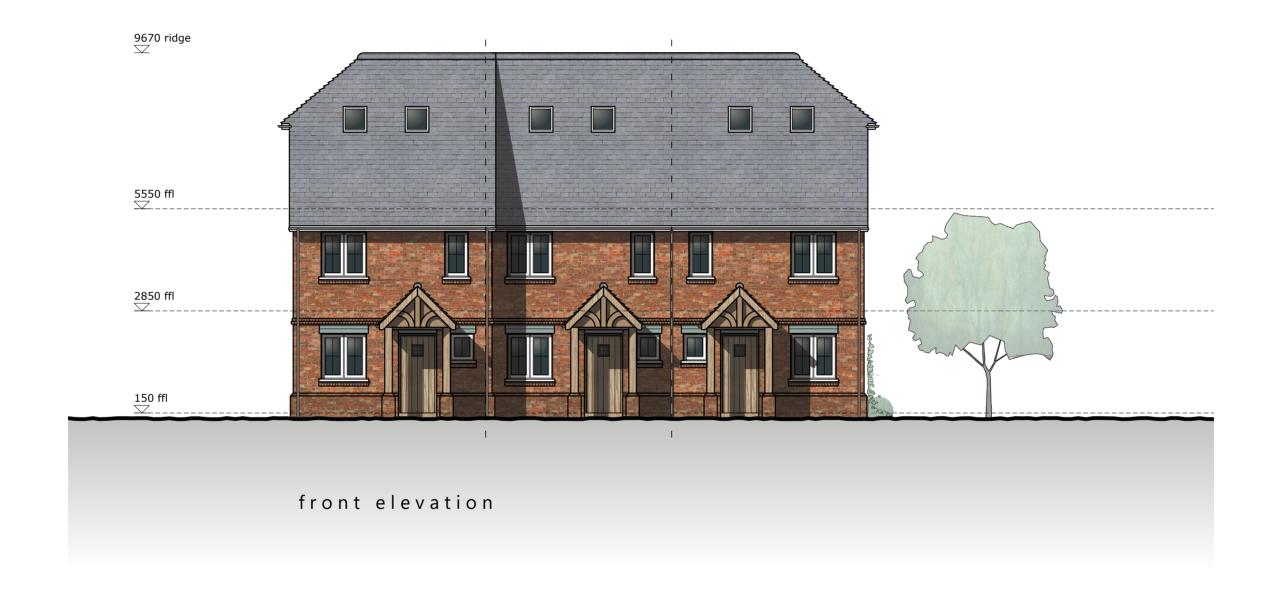

Plots 1-3

BY CHECK DATE REV AMENDMENT

SCALE 1:100 @ A3

LytleAssociates The Fountain Head Quarry Street Guildford Surrey Gui 3UY 01483 301661 LYTLE-ASSOCIATES.COM

CLIENT PROJECT

Copperwood Developments Ltd.

Pitts Works, Colemansmoor Road Proposed Front Elevation DRAWING NUMBER Plots 1-3 1784\_12

REV AMENDMENT BY CHECK DATE

LytleAssociates The Fountain Head Quarry Street Guildford Surrey Gui 3UY 01483 301661 LYTLE-ASSOCIATES.COM