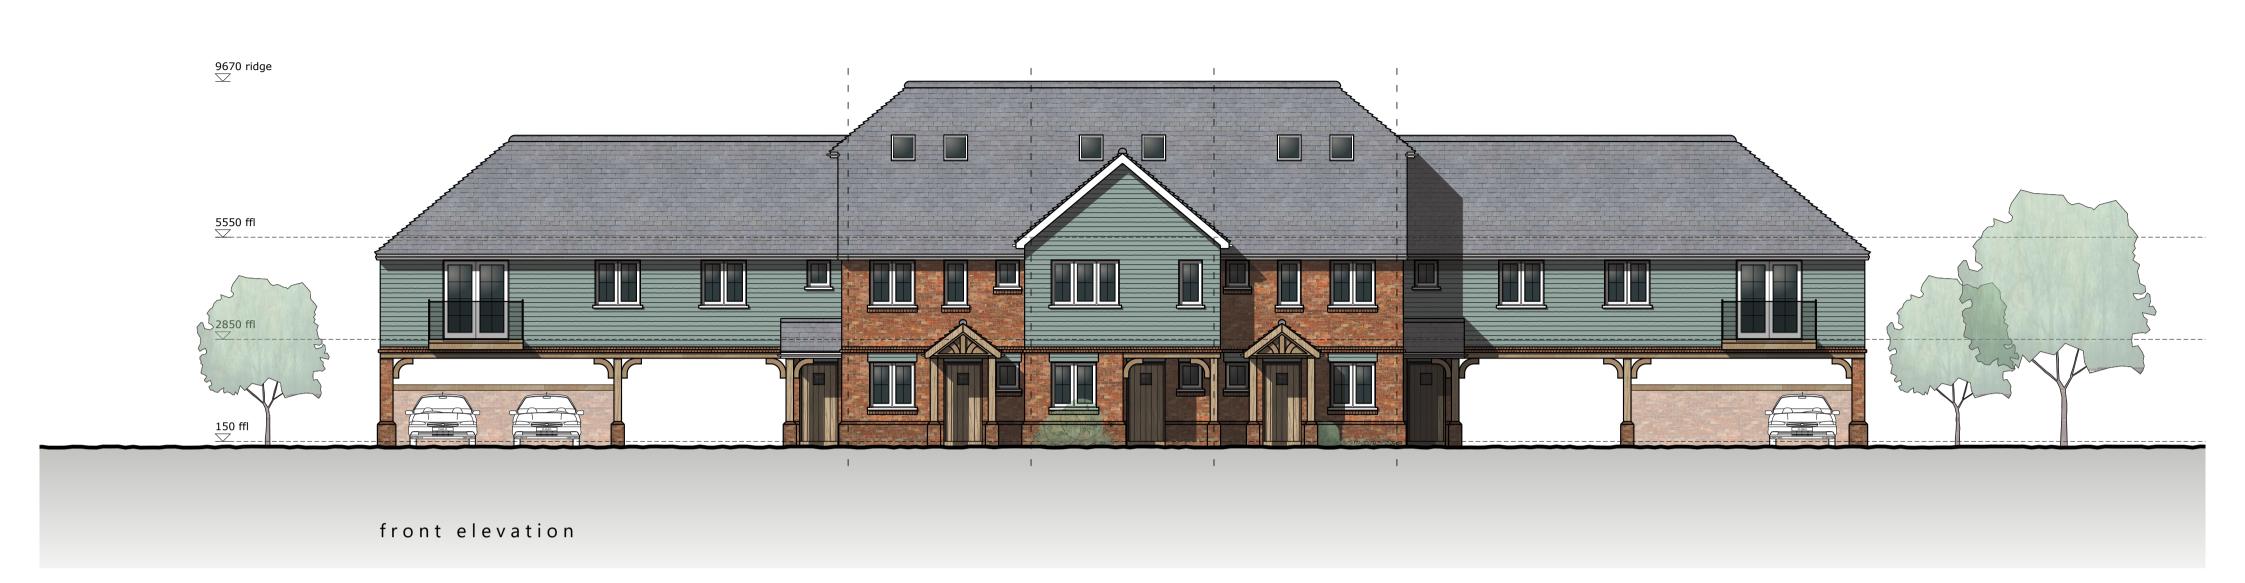

Plots 1-3

BY CHECK DATE REV AMENDMENT

SCALE 1:100 @ A3

LytleAssociates The Fountain Head Quarry Street Guildford Surrey Gui 3UY 01483 301661 LYTLE-ASSOCIATES.COM

CLIENT PROJECT

Copperwood Developments Ltd.

Pitts Works, Colemansmoor Road Proposed Front Elevation DRAWING NUMBER Plots 1-3 1784\_12

REV AMENDMENT BY CHECK DATE

LytleAssociates The Fountain Head Quarry Street Guildford Surrey Gui 3UY 01483 301661 LYTLE-ASSOCIATES.COM