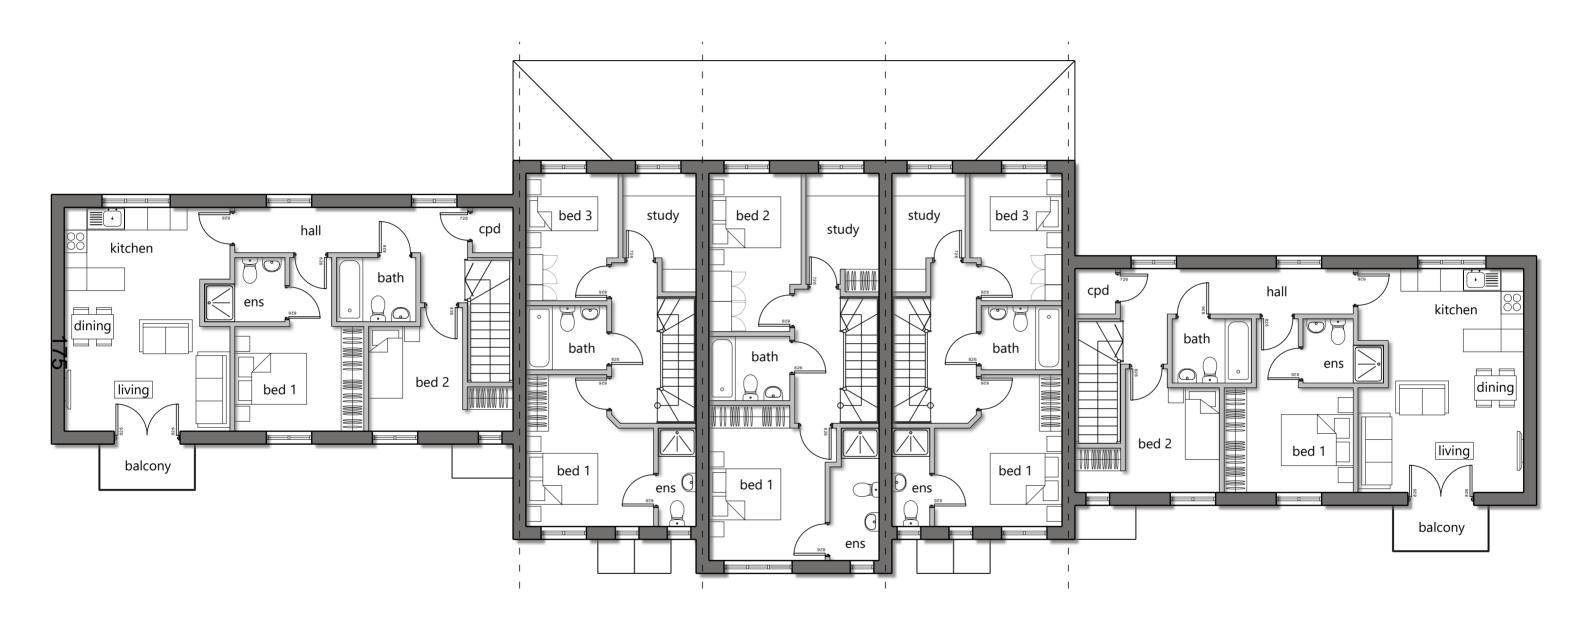

ground floor plan

first floor plan

### **PLANNING ISSUE**

REV AMENDMENT BY CHECK DATE

CLIENT

PROJECT

LytleAssociates THE FOUNTAIN HEAD QUARRY STREET GUILDFORD SURREY GU1 3UY 01483 301661 LYTLE-ASSOCIATES.COM

Copperwood Pitts Works, Developments Ltd. Colemansmoor Road Proposed Ground and First Floor Plan Plots 1-3

DRAWING NUMBER 1784\_10

second floor plan

roof plan