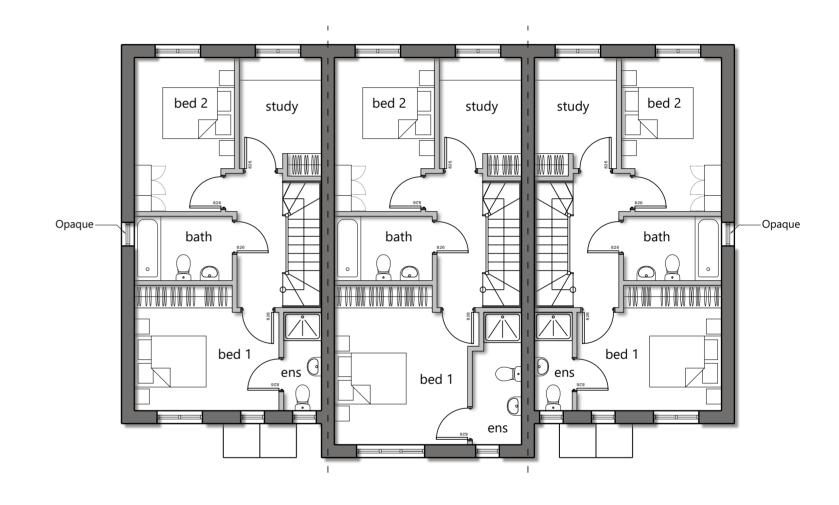

DRAWING NUMBER 1784\_10

second floor plan

roof plan

# LytleAssociates THE FOUNTAIN HEAD QUARRY STREET GUILDFORD SURREY GU1 3UY 01483 301661 LYTLE-ASSOCIATES.COM CLIENT PROJECT

Copperwood Pitts Works, Developments Ltd. Colemansmoor Road Proposed Second Floor and Roof Plan DRAWING NUMBER