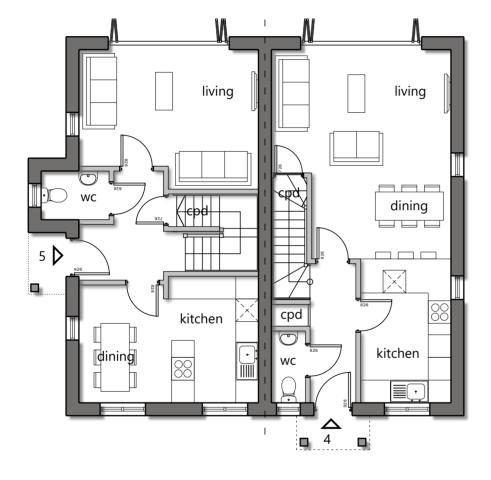

ground floor plan

first floor plan

### **PLANNING ISSUE**

REV AMENDMENT BY CHECK DATE

CLIENT

PROJECT

LytleAssociates THE FOUNTAIN HEAD QUARRY STREET GUILDFORD SURREY GU1 3UY 01483 301661 LYTLE-ASSOCIATES.COM

Copperwood Pitts Works, Developments Ltd. Colemansmoor Road Proposed Ground and First Floor Plan Plots 1-3

### PLANNING ISSUE

REV AMENDMENT BY CHECK DATE

LytleAssociates THE FOUNTAIN HEAD QUARRY STREET GUILDFORD SURREY GU1 3UY 01483 301661 LYTLE-ASSOCIATES.COM

CLIENT PROJECT

Copperwood Proposed Ground and Pitts Works, Developments Ltd. First Floor Plan Colemansmoor Road Plots 4-5