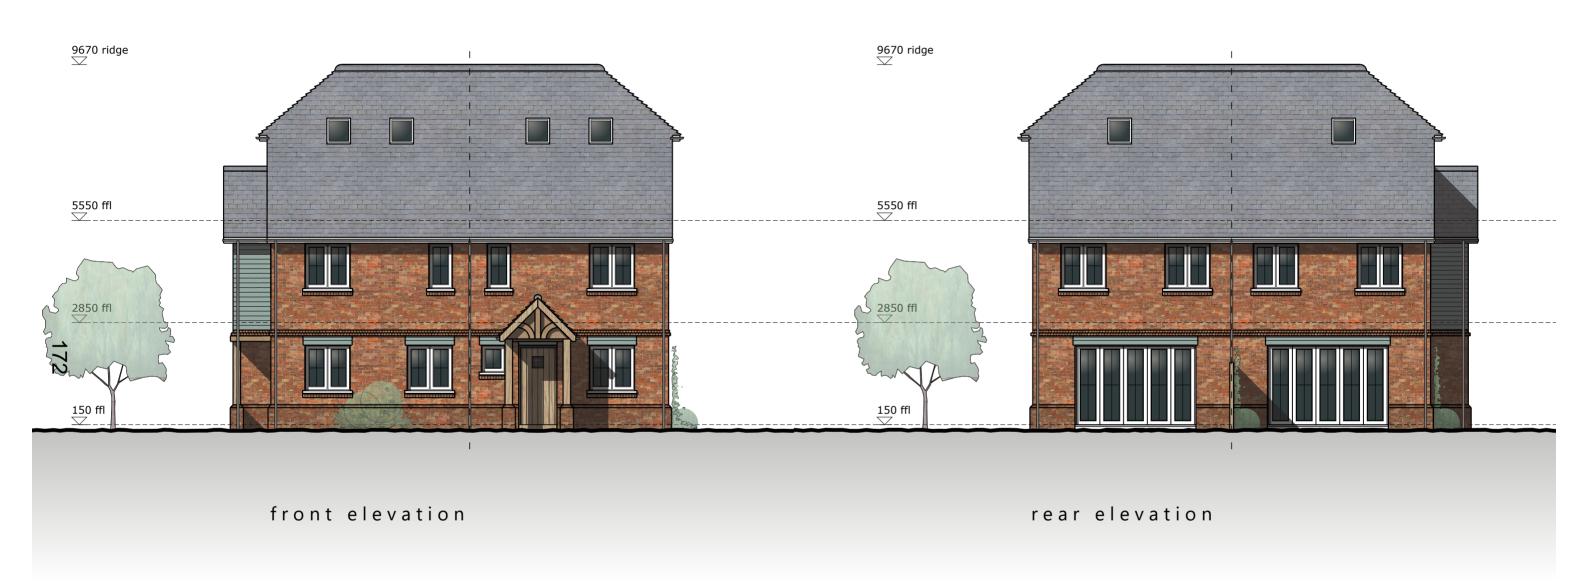

Pitts Works, Colemansmoor Road Proposed Front Elevation DRAWING NUMBER Plots 1-3 1784\_12

REV AMENDMENT BY CHECK DATE

LytleAssociates The Fountain Head Quarry Street Guildford Surrey Gui 3UY 01483 301661 LYTLE-ASSOCIATES.COM

CLIENT PROJECT

Copperwood Developments Ltd. Pitts Works, Colemansmoor Road Proposed Rear Elevation DRAWING NUMBER Plots 1-3

1784\_13

side elevation side elevation