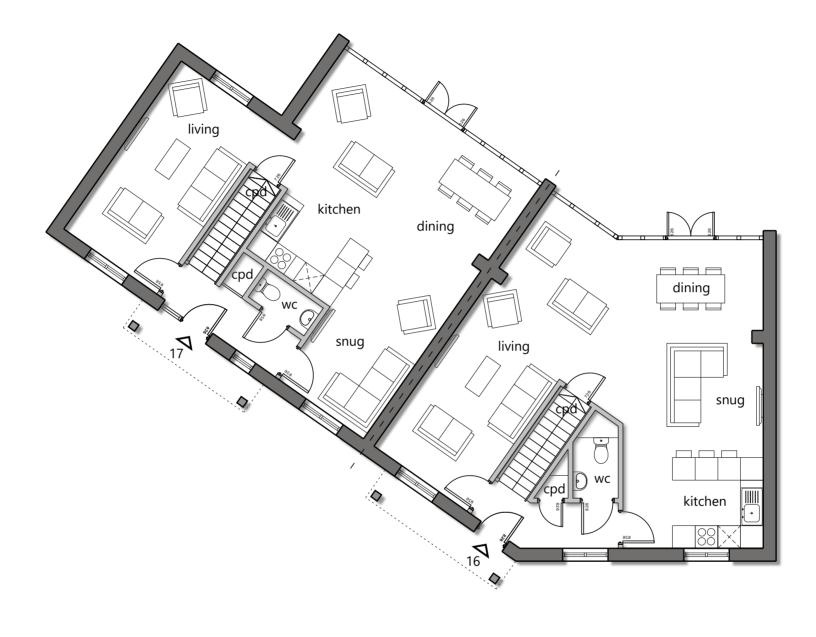

### **PLANNING ISSUE**

REV AMENDMENT

PROJECT

LytleAssociates THE FOUNTAIN HEAD QUARRY STREET GUILDFORD SURREY GU1 3UY 01483 301661 LYTLE-ASSOCIATES.COM

CLIENT SCALE 1:100 @ A3

Copperwood Pitts Works, Developments Ltd. Colemansmoor Road Proposed Ground Floor DRAWING NUMBER Plan

1784\_60

Plots 16 & 17

first floor plan

REV AMENDMENT BY CHECK DATE

LytleAssociates The Fountain Head Quarry Street Guildford Surrey Gui 3UY 01483 301661 LYTLE-ASSOCIATES.COM

PROJECT

CLIENT Copperwood SCALE 1:100 @ A3