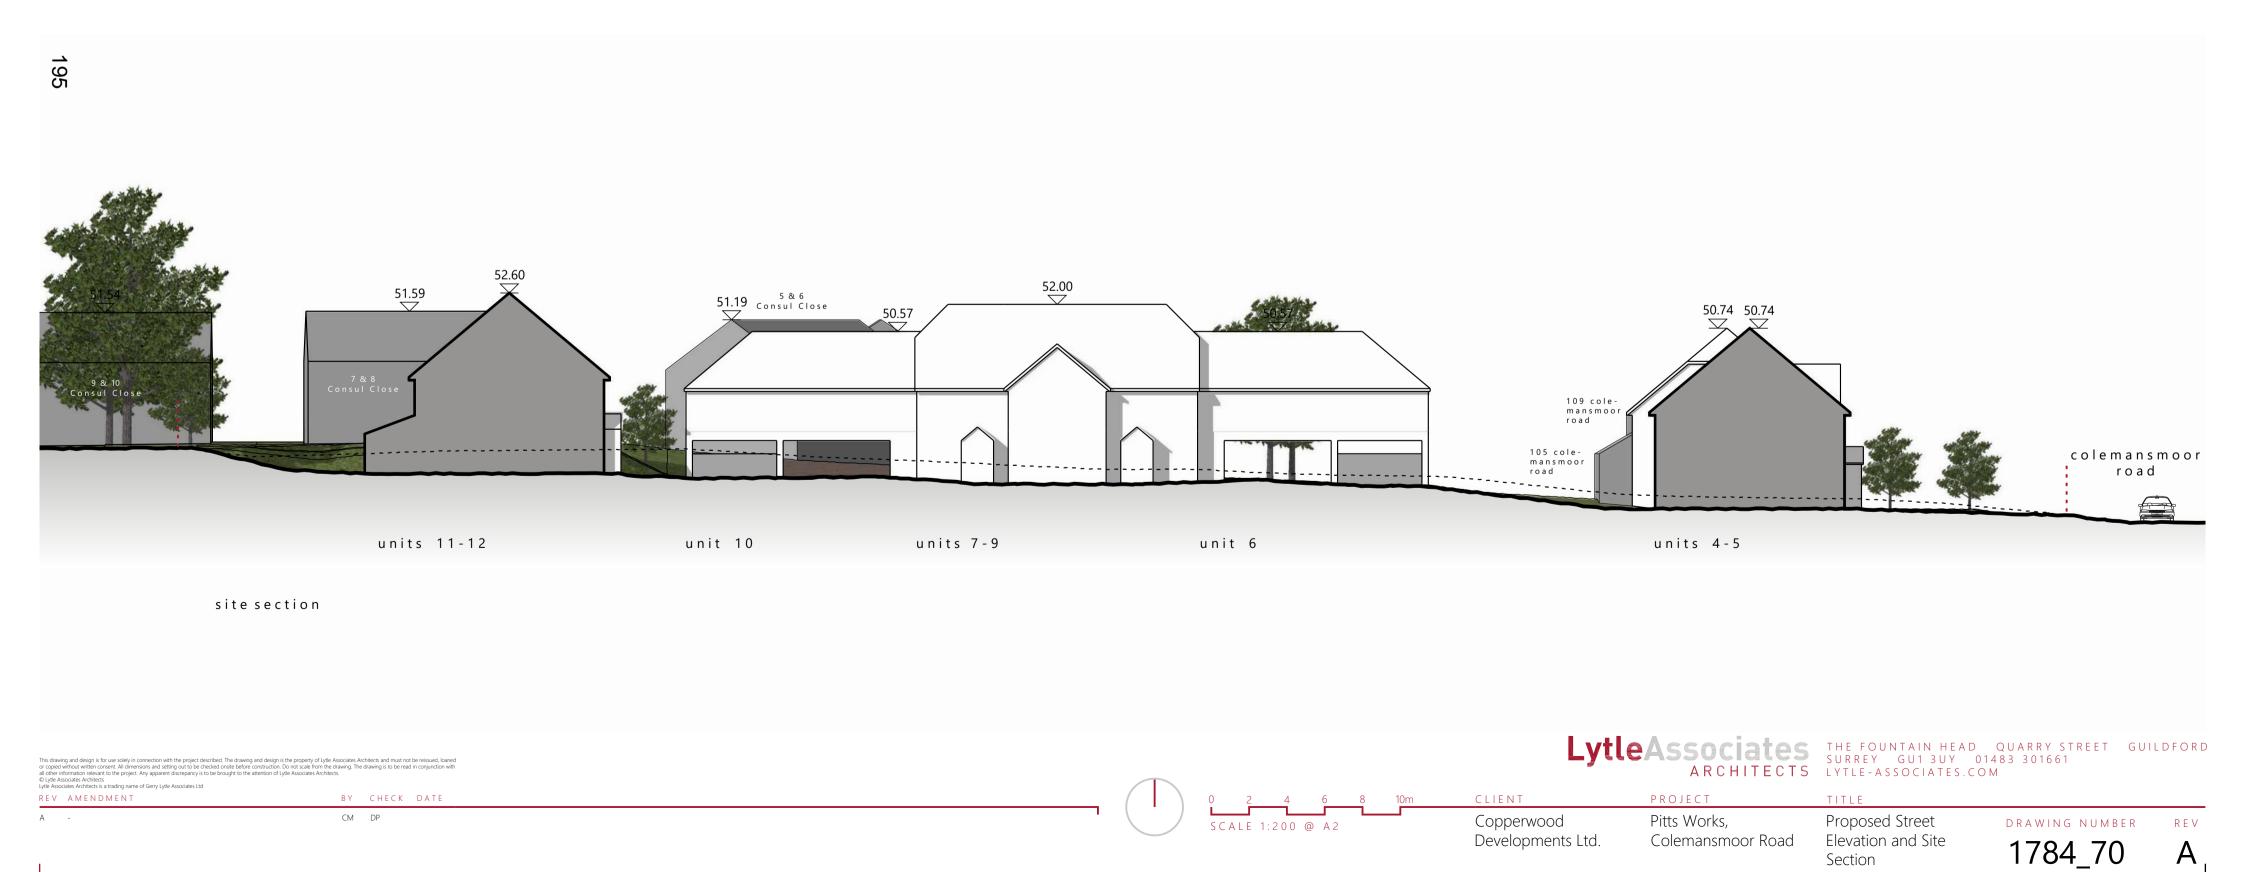

ldford Surrey Gui 3UY 01483 301661 LYTLE-ASSOCIATES.COM

Copperwood Pitts Works, Developments Ltd. Colemansmoor Road

CLIENT

Proposed Front Elevation DRAWING NUMBER Plots 16 & 17

REV



BY CHECK DATE REV AMENDMENT



PROJECT

LytleAssociates The Fountain Head Quarry Street Guildford Surrey Gui 3UY 01483 301661 LYTLE-ASSOCIATES.COM

Copperwood Pitts Works, Developments Ltd. Colemansmoor Road

CLIENT

Proposed Rear Elevation DRAWING NUMBER Plots 16 & 17



side elevation side elevation

### PLANNING ISSUE

BY CHECK DATE REV AMENDMENT





LytleAssociates The Fountain Head Quarry Street Guildford Surrey Gui 3UY 01483 301661 LYTLE-ASSOCIATES.COM

CLIENT PROJECT

Copperwood

Developments Ltd.

Pitts Works, Colemansmoor Road Proposed Side Elevations DRAWING NUMBER Plots 16 & 17

1784\_65







Section

This page is intentionally left blank