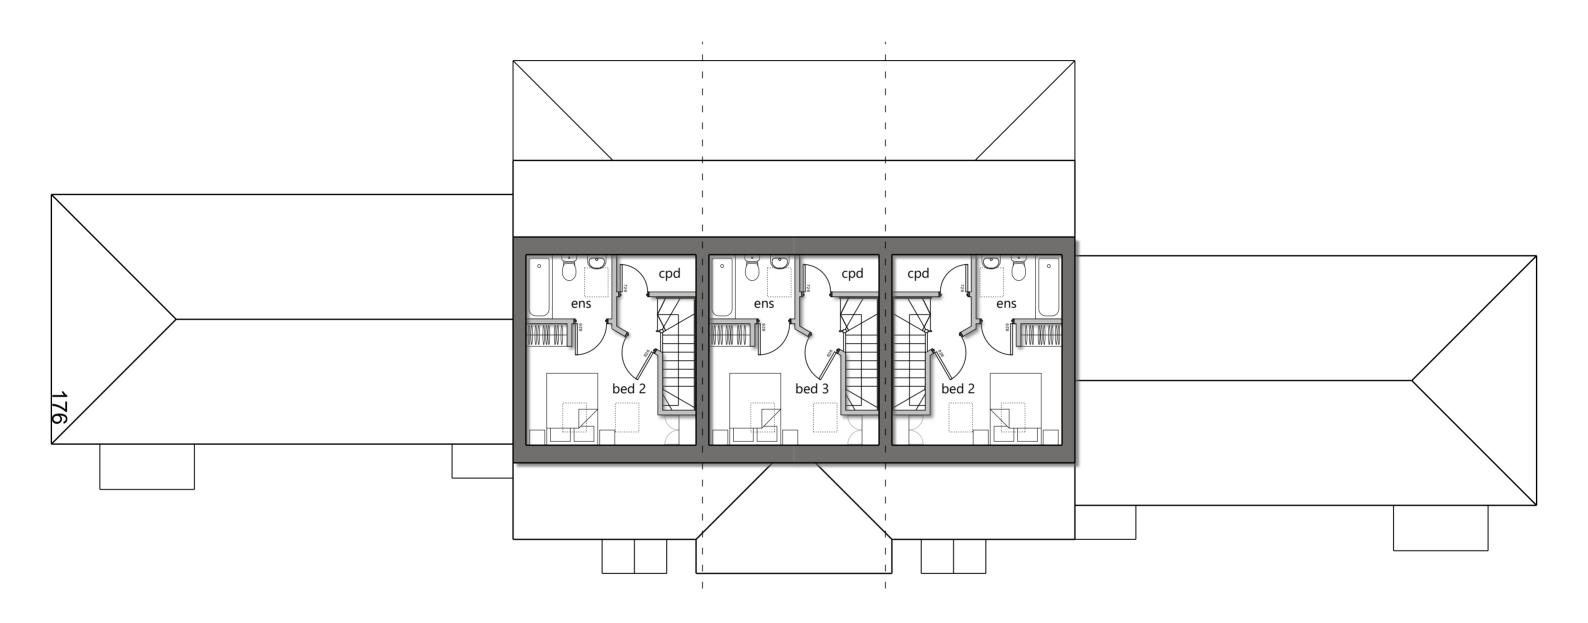

DRAWING NUMBER 1784\_10

second floor plan

roof plan

# LytleAssociates THE FOUNTAIN HEAD QUARRY STREET GUILDFORD SURREY GU1 3UY 01483 301661 LYTLE-ASSOCIATES.COM CLIENT PROJECT

Copperwood Pitts Works, Developments Ltd. Colemansmoor Road Proposed Second Floor and Roof Plan DRAWING NUMBER

Plots 1-3

BY CHECK DATE REV AMENDMENT

SCALE 1:100 @ A3

LytleAssociates The Fountain Head Quarry Street Guildford Surrey Gui 3UY 01483 301661 LYTLE-ASSOCIATES.COM

CLIENT PROJECT

Copperwood Developments Ltd.