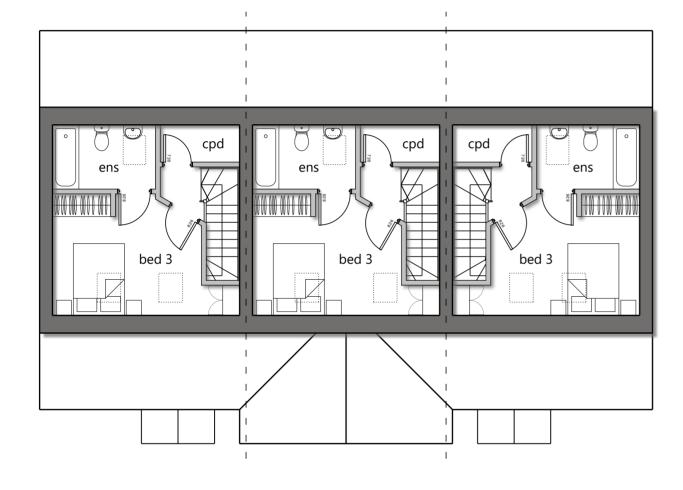

DRAWING NUMBER 1784\_10

second floor plan

roof plan

DRAWING NUMBER 1784\_20

second floor plan

roof plan