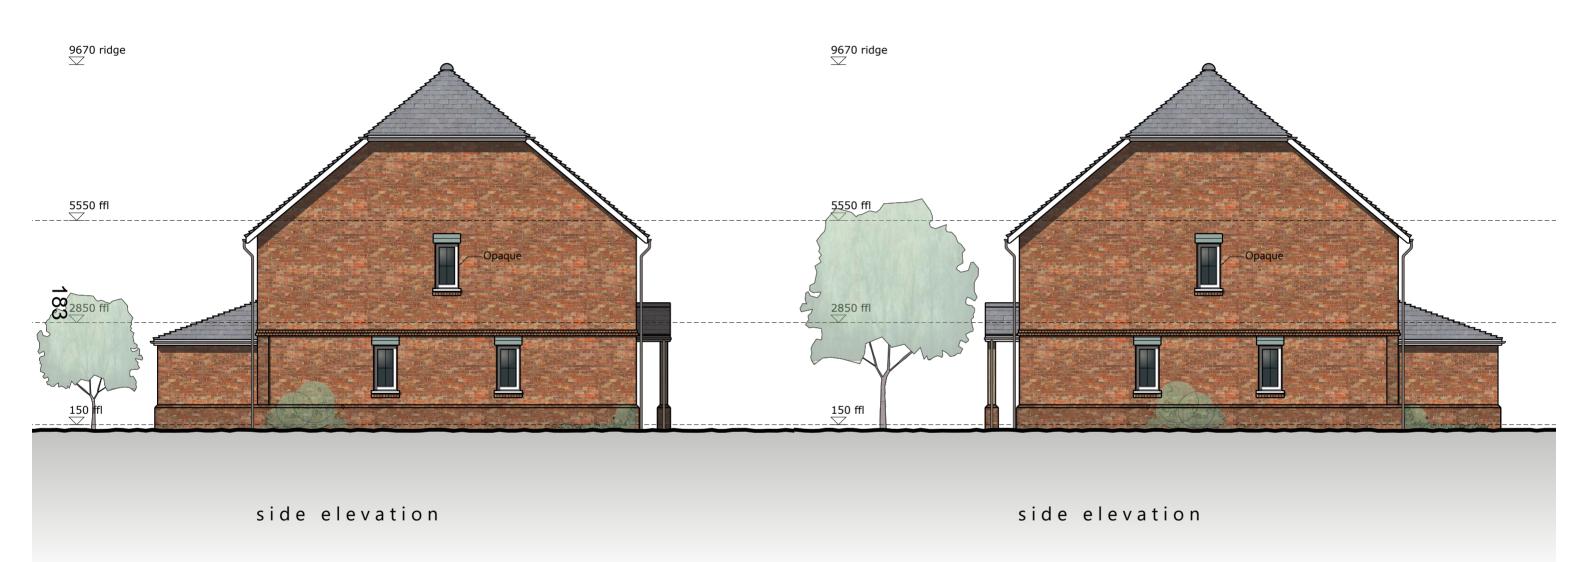

CLIENT PROJECT

Copperwood Developments Ltd. Pitts Works, Colemansmoor Road Proposed Rear Elevation DRAWING NUMBER Plots 1-3

1784\_13

side elevation side elevation

### PLANNING ISSUE

REV AMENDMENT

PROJECT

LytleAssociates The Fountain Head Quarry Street Guildford Surrey Gui 3UY 01483 301661 LYTLE-ASSOCIATES.COM

| CLIENT            |  |
|-------------------|--|
| Copperwood        |  |
| Developments Ltd. |  |