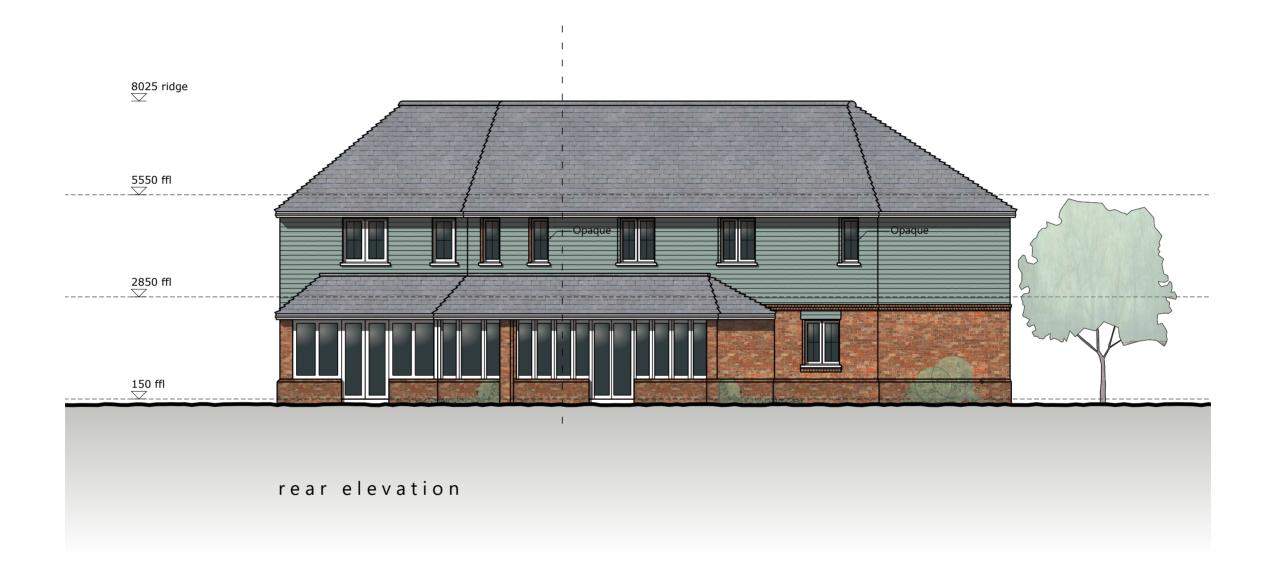

CLIENT PROJECT

Copperwood Developments Ltd. Pitts Works, Colemansmoor Road Proposed Rear Elevation DRAWING NUMBER Plots 1-3

1784\_13

side elevation side elevation