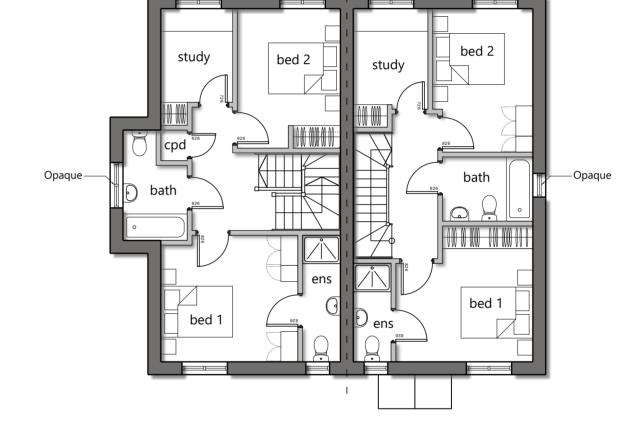

DRAWING NUMBER 1784\_10

second floor plan

roof plan

# LytleAssociates THE FOUNTAIN HEAD QUARRY STREET GUILDFORD SURREY GU1 3UY 01483 301661 LYTLE-ASSOCIATES.COM CLIENT PROJECT

Copperwood Pitts Works, Developments Ltd. Colemansmoor Road Proposed Second Floor and Roof Plan DRAWING NUMBER

DRAWING NUMBER 1784\_20

second floor plan

roof plan

CLIENT

Proposed Second Floor and Roof Plan

Proposed Second Floor DRAWING NUMBER

1701 21 Plots 4-5

BY CHECK DATE REV AMENDMENT

Copperwood

Developments Ltd.

LytleAssociates The Fountain Head Quarry Street Guildford Surrey Gui 3UY 01483 301661 LYTLE-ASSOCIATES.COM