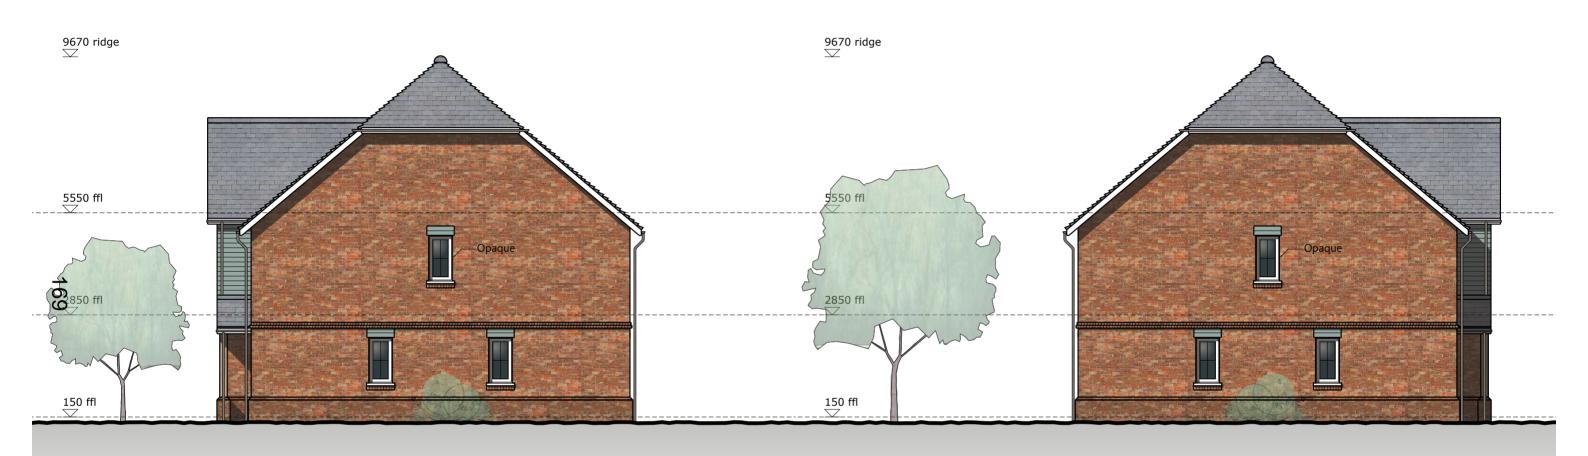

Pitts Works, Colemansmoor Road Proposed Front Elevation DRAWING NUMBER Plots 1-3 1784\_12

REV AMENDMENT BY CHECK DATE

LytleAssociates The Fountain Head Quarry Street Guildford Surrey Gui 3UY 01483 301661 LYTLE-ASSOCIATES.COM

CLIENT PROJECT

Copperwood Developments Ltd. Pitts Works, Colemansmoor Road Proposed Rear Elevation DRAWING NUMBER Plots 1-3

1784\_13

side elevation side elevation

CLIENT PROJECT

Pitts Works, Colemansmoor Road Proposed Front and Rear DRAWING NUMBER Elevations 1784\_22

Plots 4-5

side elevation side elevation

### PLANNING ISSUE

REV AMENDMENT BY CHECK DATE

LytleAssociates THE FOUNTAIN HEAD QUARRY STREET GUILDFORD SURREY GU1 3UY 01483 301661 LYTLE-ASSOCIATES.COM

CLIENT PROJECT

Copperwood Developments Ltd. Pitts Works, Colemansmoor Road Proposed Side Elevations DRAWING NUMBER Plots 4-5 1784\_23