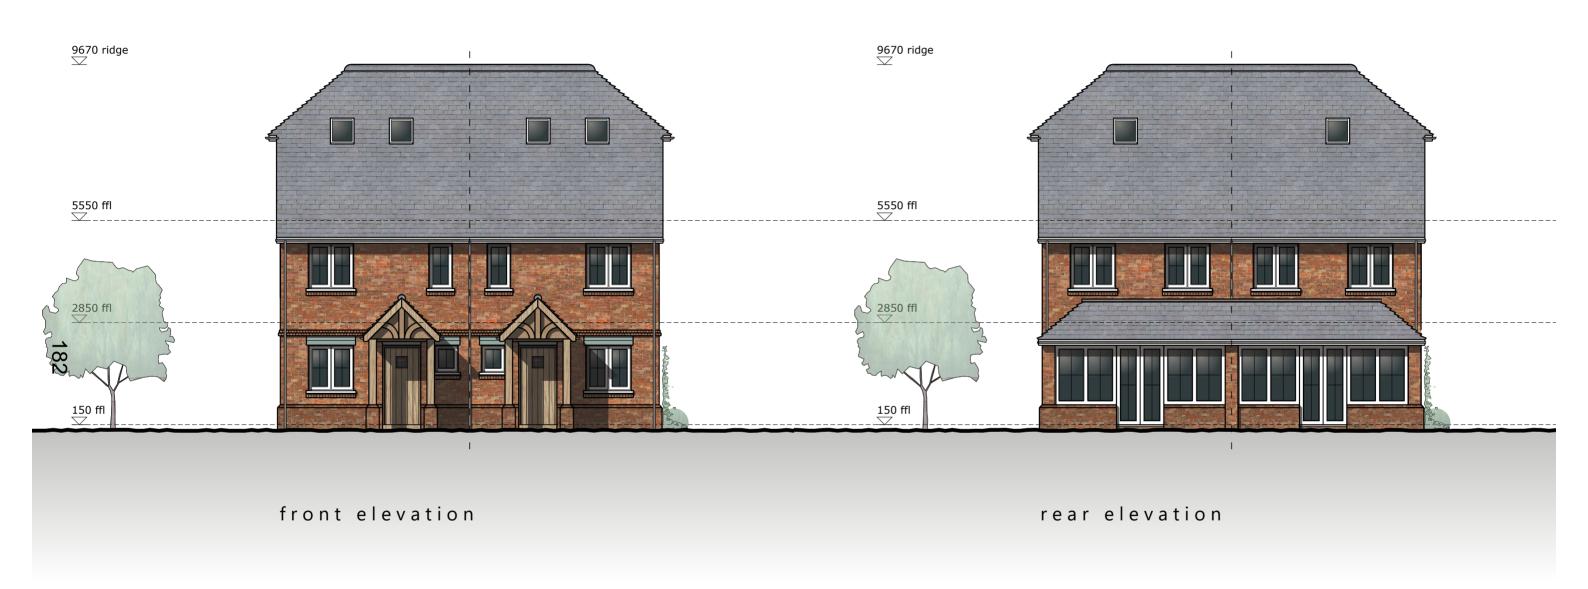

Plots 1-3

BY CHECK DATE REV AMENDMENT

SCALE 1:100 @ A3

LytleAssociates The Fountain Head Quarry Street Guildford Surrey Gui 3UY 01483 301661 LYTLE-ASSOCIATES.COM

CLIENT PROJECT

Copperwood Developments Ltd.

Pitts Works, Colemansmoor Road Proposed Front Elevation DRAWING NUMBER Plots 1-3 1784\_12

REV AMENDMENT BY CHECK DATE

LytleAssociates The Fountain Head Quarry Street Guildford Surrey Gui 3UY 01483 301661 LYTLE-ASSOCIATES.COM

CLIENT PROJECT

Copperwood Developments Ltd. Pitts Works, Colemansmoor Road Proposed Rear Elevation DRAWING NUMBER Plots 1-3

1784\_13

side elevation side elevation