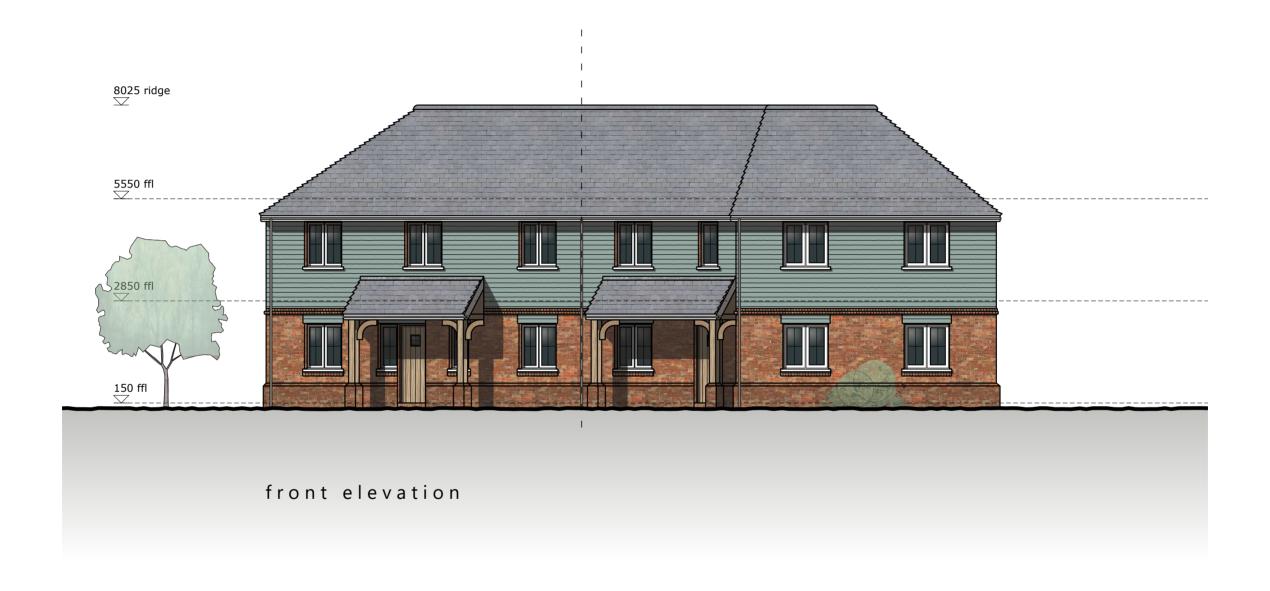

Pitts Works, Colemansmoor Road Proposed Front Elevation DRAWING NUMBER Plots 1-3 1784\_12

REV AMENDMENT BY CHECK DATE

LytleAssociates The Fountain Head Quarry Street Guildford Surrey Gui 3UY 01483 301661 LYTLE-ASSOCIATES.COM