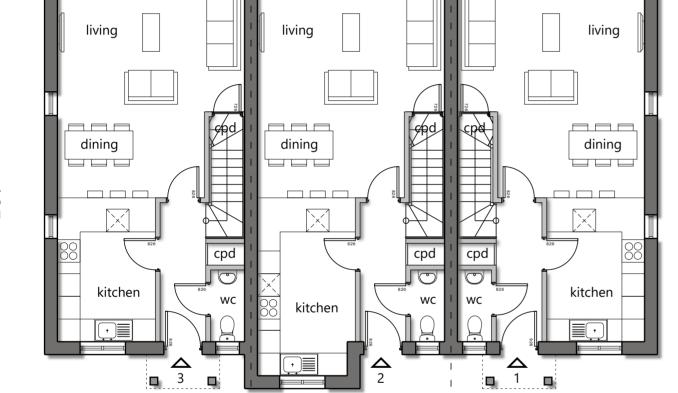

### **PLANNING ISSUE**

REV AMENDMENT BY CHECK DATE

CLIENT

PROJECT

LytleAssociates THE FOUNTAIN HEAD QUARRY STREET GUILDFORD SURREY GU1 3UY 01483 301661 LYTLE-ASSOCIATES.COM

Copperwood Pitts Works, Developments Ltd. Colemansmoor Road Proposed Ground and First Floor Plan Plots 1-3

DRAWING NUMBER 1784\_10

second floor plan

roof plan