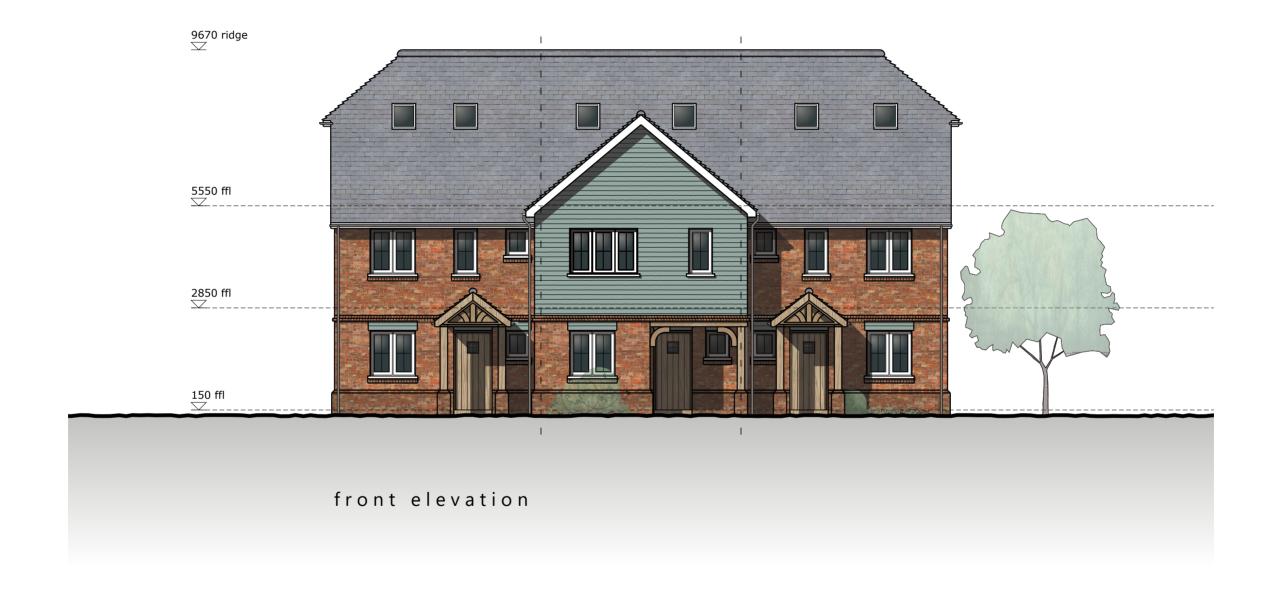

Plots 1-3

BY CHECK DATE REV AMENDMENT

SCALE 1:100 @ A3

LytleAssociates The Fountain Head Quarry Street Guildford Surrey Gui 3UY 01483 301661 LYTLE-ASSOCIATES.COM

CLIENT PROJECT

Copperwood Developments Ltd.

Pitts Works, Colemansmoor Road Proposed Front Elevation DRAWING NUMBER Plots 1-3 1784\_12

REV AMENDMENT BY CHECK DATE

LytleAssociates The Fountain Head Quarry Street Guildford Surrey Gui 3UY 01483 301661 LYTLE-ASSOCIATES.COM