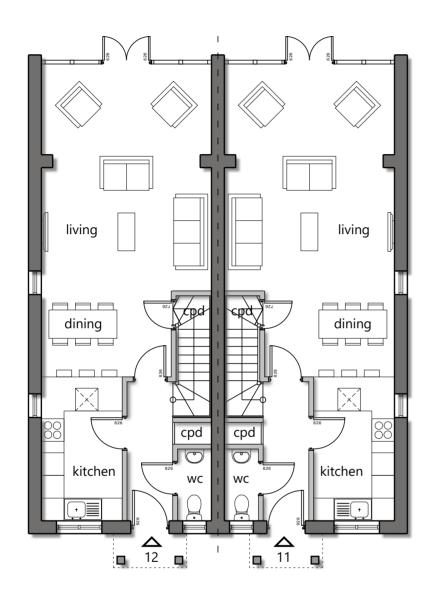

Pitts Works, Proposed Ground Floor DRAWING NUMBER Colemansmoor Road Plan

Plots 6-10

1784\_30

CLIENT

first floor plan

### **PLANNING ISSUE**

BY CHECK DATE REV AMENDMENT

PROJECT

LytleAssociates THE FOUNTAIN HEAD QUARRY STREET GUILDFORD SURREY GU1 3UY 01483 301661 LYTLE-ASSOCIATES.COM

Copperwood Pitts Works, Proposed First Floor Plan DRAWING NUMBER Developments Ltd. Colemansmoor Road Plots 6-10