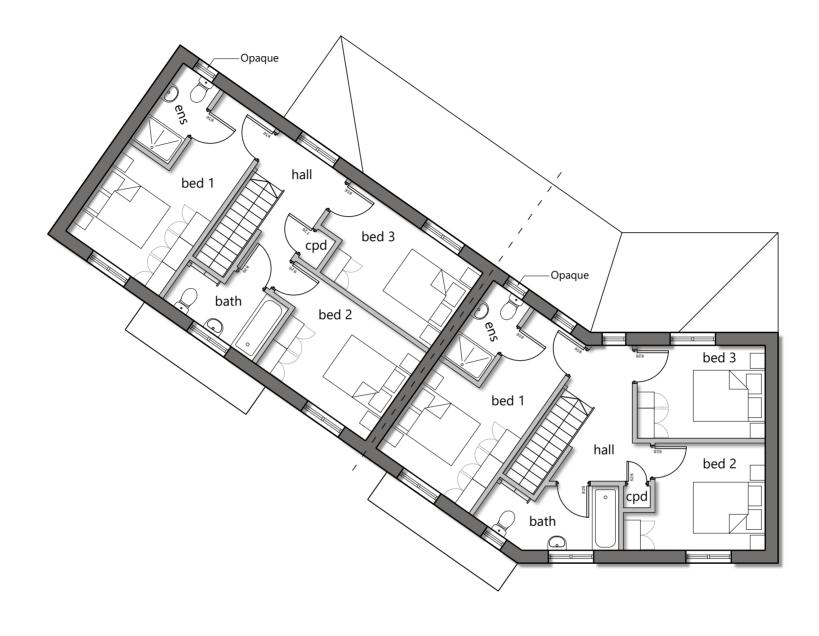

1784\_60

Plots 16 & 17

first floor plan

REV AMENDMENT BY CHECK DATE

LytleAssociates The Fountain Head Quarry Street Guildford Surrey Gui 3UY 01483 301661 LYTLE-ASSOCIATES.COM

PROJECT

CLIENT Copperwood SCALE 1:100 @ A3

Pitts Works, Developments Ltd. Colemansmoor Road Proposed First Floor Plan DRAWING NUMBER Plots 16 & 17

roof plan

REV AMENDMENT BY CHECK DATE

PROJECT

LytleAssociates THE FOUNTAIN HEAD QUARRY STREET GUILDFORD SURREY GU1 3UY 01483 301661 LYTLE-ASSOCIATES.COM